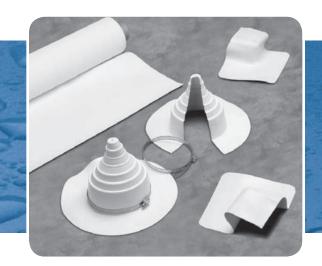

#### DESCRIPTION

These flashing components are manufactured from Seaman Corporation's proprietary compound, utilizing DuPont's™ Elvaloy® KEE (Ketone Ethylene Ester) compound as the principle polymer.

Pre molded KEE pipe flashings are injection molded and designed to accommodate cylindrical penetrations from 1-in up to 6-in in diameter.

Pre-molded universal inside/outside corner flashings are injection molded and designed to accommodate 90° inside or outside wall, curb and other rectangular penetration corners.

The use of pre-molded pipe and corner flashings significantly improves installation consistency and reduces field labor.

Seaman Corporation also provides a 60-mil, non-reinforced KEE membrane to use in roofing applications where the pre-molded components do not accommodate the penetration.

#### PHYSICAL PROPERTIES

| Pre-Molded Pipe Flashing         |                    |
|----------------------------------|--------------------|
| Material                         | KEE                |
| Thickness                        | 0.55 in            |
| Packaging                        | 8 ea. per carton   |
| Pre-Molded Inside/Outside Corner |                    |
| Material                         | KEE                |
| Thickness                        | .080 in            |
| Packaging                        | 20 ea. per carton  |
| Non-Reinforced Sheet             |                    |
| Material                         | KEE                |
| Thickness                        | .060 in            |
| Packaging                        | 4-ft x 24-ft rolls |